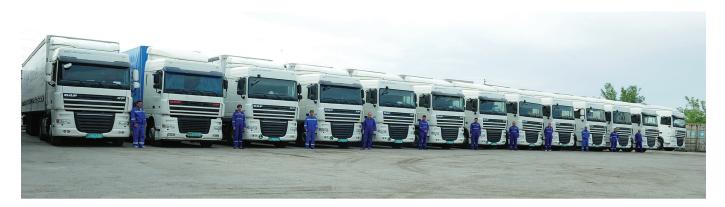

### OUR FLEET of VEHICLES

We have a modern fleet of truck trailers. Our trailers have the following dimensions: length 13.60m (+4m), width 2.50m, 2.75m. Load capacity from 50ton to 80ton. Trailers can be loaded by 26 industrial pallets or 33 Euro pallets.

For better safety of your cargo, we have ensured that each trailer has a sufficient number of internal fixturing points. Own technical servicing.

We give preference to a high-level maintenance of our vehicles and equipment. That is why we have a workshop at our base, located at Ruhabat district, Ashgabad city, where maintenance and repair work is carried out.

#### Our fleet of vehicles consist of following trucking facilities:

Special trucks are used to transport cargo by road. Bir Dunya uses its own truck fleet and partners with transport companies. Cooperation with latter helps meet required delivery terms for any cargo type, ensure the safety of goods, and optimize costs. Vehicles include closed all-metal trucks, tented trucks, refrigerators, low-tonnage trucks, rolling stock, and semitrailers of various cubic capacity, among others. The wide capabilities of the truck fleet allows the carriage of goods of any volume, from one pallet to multi-tonnage batches. Bir Dunya specialists develop both monomodal and multimodal shipping arrangements using air, sea, rail and road transport.