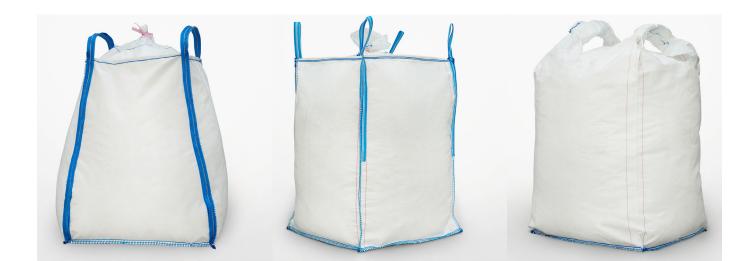

### **BIG-BAG PRODUCTION**

Big bag - "internationally" is a common name for flexible intermediate bulk containers. Company "Bir Dunya" produces four-sling big bags (fibc), with the capacity 1 ton and 1,5 tn. Depending on the loading and offloading method, as well as the planning use of vehicles and machinery for their lifting and transportation, we manufacture: standart big bag, heat resistant big bag, 1&2 loop big bag, ect.

All containers have passed the strength tests with the assignation of factor of safety 5:1. This coefficient shows, how many times big bag can exceed its capacity.

Four-sling big bags can be manufactured to fit the needs of any production; you can add a number of slings, to modify the big-bags with additional elements. Marking on your logo 1,2,3- colored, full colored, etc.

#### Advantages of using big bags

Big bags or as they are also called, flexible intermediate bulk containers, are ones of modern large-capacity packaging type for transporting and temporarily storage of various granular materials.

Containers are effectively used in various industries, such as construction, agricultural, chemical, metallurgical, food.

It is possible to transport bulk products of various fractions, both fine and coarse, as well as various lump materials.

Heat resistant big bag

Standart big bag

1 & 2 loop big bag