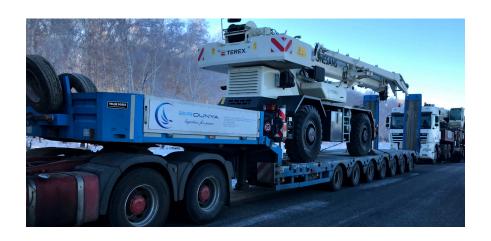

### OUR FLEET of VEHICLES

We have a modern fleet of truck trailers. Our trailers have the following dimensions: length 13.60m (+4m), width 2.50m, 2.75m. Load capacity from 50ton to 80ton. Trailers can be loaded by 26 industrial pallets or 33 Euro pallets.

For better safety of your cargo, we have ensured that each trailer has a sufficient number of internal fixturing points. Own technical servicing.

We give preference to a high-level maintenance of our vehicles and equipment. That is why we have a workshop at our base, located at Ruhabat district, Ashgabad city, where maintenance and repair work is carried out.

#### Our fleet of vehicles consist of following trucking facilities:

Special trucks are used to transport cargo by road. Bir Dunya uses its own truck fleet and partners with transport companies. Cooperation with latter helps meet required delivery terms for any cargo type, ensure the safety of goods, and optimize costs. Vehicles include closed all-metal trucks, tented trucks, refrigerators, low-tonnage trucks, rolling stock, and semitrailers of various cubic capacity, among others. The wide capabilities of the truck fleet allows the carriage of goods of any volume, from one pallet to multi-tonnage batches. Bir Dunya specialists develop both monomodal and multimodal shipping arrangements using air, sea, rail and road transport.