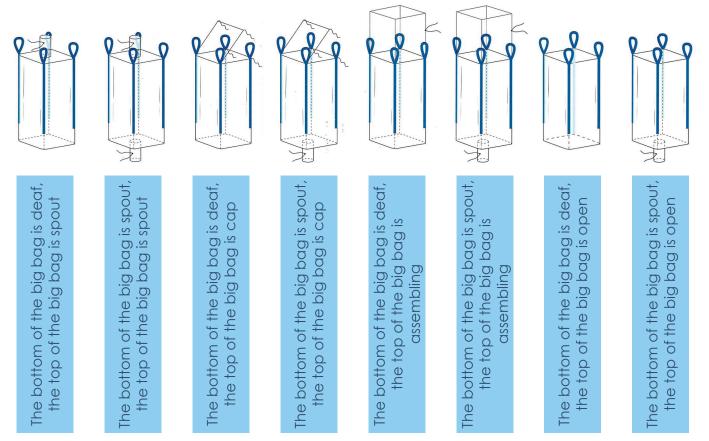

### **BIG-BAG PRODUCTION**

Big bag - "internationally" is a common name for flexible intermediate bulk containers. Company "Bir Dunya" produces four-sling big bags (fibc), with the capacity 1 ton and 1,5 tn. Depending on the loading and offloading method, as well as the planning use of vehicles and machinery for their lifting and transportation, we manufacture: standart big bag, heat resistant big bag, 1&2 loop big bag, ect.

All containers have passed the strength tests with the assignation of factor of safety 5:1. This coefficient shows, how many times big bag can exceed its capacity.

Four-sling big bags can be manufactured to fit the needs of any production; you can add a number of slings, to modify the big-bags with additional elements. Marking on your logo 1,2,3- colored, full colored, etc.

Heat resistant big bag

Standart big bag

1 & 2 loop big bag