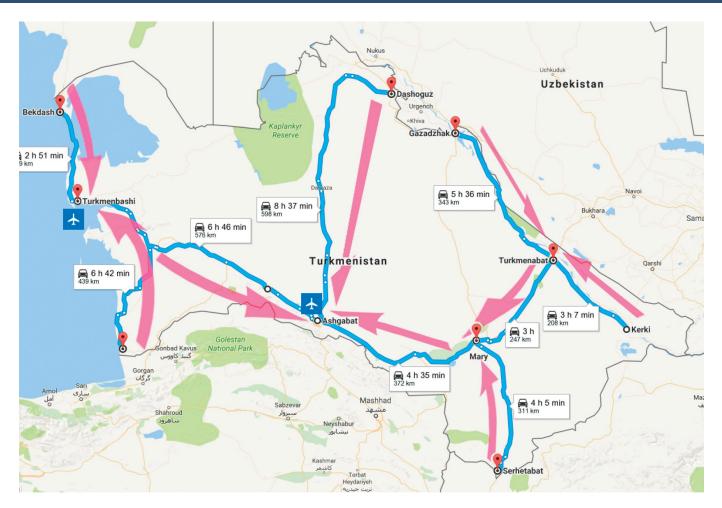

### TURKMENBASHY PORT SERVICES

Turkmenbashi port was found in late 1896 and is located at the east coast of the Caspian Sea. It is an important sea gate that connects a number of geopolitically routes in the region and serves as the main trading gate for Turkmenistan.

The country's main export/import cargo, transit cargo from neighbor countries, oil and oil products from Turkmenbashi complex, industrial and building equipment

from overseas are all transported through Turkmenbashi port. The port is fully equipped with necessary cranes and meets all international standards. The main freight movement transported routes are: Turkmenbashi port – ports Astrakhan and Olya (Russian Federation); Turkmenbashi port – port Baku (Azerbaijan); Turkmenbashi port – ports Enzeli, Nowshahr, Amirabad (Iran); Turkmenbashi port – port Aktau (Kazakhstan).

"Bir Dunya" with years of experience under its belt, plays an important role at this sea port of Turkmenbashi. Our strategically located office within the port itself, and experienced brokers and custom clearance agents makes us easy to reach for our clients and very responsive to all unexpected situations. We have provided brokerage services with vessels and exporters/importers for the last 15 years and are proud to be regarded as one of the key service providers at this port.