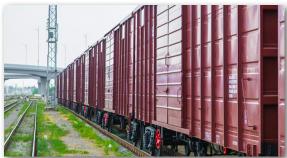

### RAIL FREIGHT

"Bir Dunya" Rail Freight is the best choice when you need to move sin- gle wagons, wagon groups or complete trains. "Bir Dunya" can move your goods by rail from siding to siding as well as entire train composition.

The right rolling stock is available for every type of freight: low-bed wagons for heavy or bulky goods; sliding-wall, high-capacity wagons or open flat- cars for large consignments; tank wagons for liquid products; silo wagons for granular products.

Value-added services include truck transfer from terminal to train and vice versa, transportation of chemicals with special safety precautions.

Benefits Include:

- High level of expertise that will help to speed up the process and provide you with knowledgeable and tested options customized for your business;
- Outstanding quality and reliability to ensure timely arrival of your consignment in good condition;
- Wide choice of transport equipment to ensure flexibility and options you might need to meet your customers' requests.