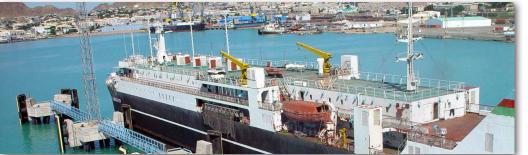

### TURKMENBASHY PORT SERVICES

Turkmenbashi port was found in late 1896 and is located at the east coast of the Caspian Sea. It is an important sea gate that connects a number of geopolitically routes in the region and serves as the main trading gate for Turkmenistan.

The country's main export/import cargo, transit cargo from neighbor countries, oil and oil products from Turkmenbashi complex, industrial and building equipment

from overseas are all transported through Turkmenbashi port. The port is fully equipped with necessary cranes and meets all international standards. The main freight movement transported routes are: Turkmenbashi port – ports Astrakhan and Olya (Russian Federation); Turkmenbashi port – port Baku (Azerbaijan); Turkmenbashi port – ports Enzeli, Nowshahr, Amirabad (Iran); Turkmenbashi port – port Aktau (Kazakhstan).

"Bir Dunya" with years of experience under its belt, plays an important role at this sea port of Turkmenbashi. Our strategically located office within the port itself, and experienced brokers and custom clearance agents makes us easy to reach for our clients and very responsive to all unexpected situations. We have provided brokerage services with vessels and exporters/importers for the last 15 years and are proud to be regarded as one of the key service providers at this port.