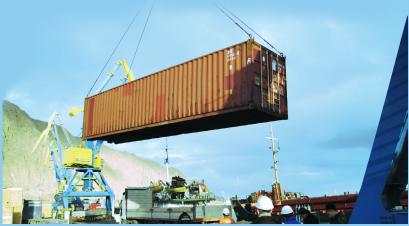

### TURKMENBASHY PORT SERVICES

Turkmenbashi port was found in late 1896 and is located at the east coast of the Caspian Sea. It is an important sea gate that connects a number of geopolitically routes in the region and serves as the main trading gate for Turkmenistan.

The country's main export/import cargo, transit cargo from neighbor countries, oil and oil products from Turkmenbashi complex, industrial and building equipment

from overseas are all transported through Turkmenbashi port. The port is fully equipped with necessary cranes and meets all international standards. The main freight movement transported routes are: Turkmenbashi port – ports Astrakhan and Olya (Russian Federation); Turkmenbashi port – port Baku (Azerbaijan); Turkmenbashi port – ports Enzeli, Nowshahr, Amirabad (Iran); Turkmenbashi port – port Aktau (Kazakhstan).

"Bir Dunya" with years of experience under its belt, plays an important role at this sea port of Turkmenbashi. Our strategically located office within the port itself, and experienced brokers and custom clearance agents makes us easy to reach for our clients and very responsive to all unexpected situations. We have provided brokerage services with vessels and exporters/importers for the last 15 years and are proud to be regarded as one of the key service providers at this port.