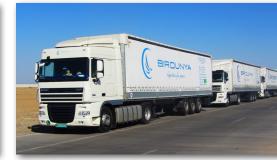

### OUR FLEET of VEHICLES

We have a modern fleet of truck trailers. Our trailers have the following dimensions: length 13.60m (+4m), width 2.50m, 2.75m. Load capacity from 50ton to 80ton. Trailers can be loaded by 26 industrial pallets or 33 Euro pallets.

For better safety of your cargo, we have ensured that each trailer has a sufficient number of internal fixturing points. Own technical servicing.

We give preference to a high-level maintenance of our vehicles and equipment. That is why we have a workshop at our base, located at Ruhabat district, Ashgabad city, where maintenance and repair work is carried out.

#### Our fleet of vehicles consist of following trucking facilities:

Special trucks are used to transport cargo by road. Bir Dunya uses its own truck fleet and partners with transport companies. Cooperation with latter helps meet required delivery terms for any cargo type, ensure the safety of goods, and optimize costs. Vehicles include closed all-metal trucks, tented trucks, refrigerators, low-tonnage trucks, rolling stock, and semitrailers of various cubic capacity, among others. The wide capabilities of the truck fleet allows the carriage of goods of any volume, from one pallet to multi-tonnage batches. Bir Dunya specialists develop both monomodal and multimodal shipping arrangements using air, sea, rail and road transport.