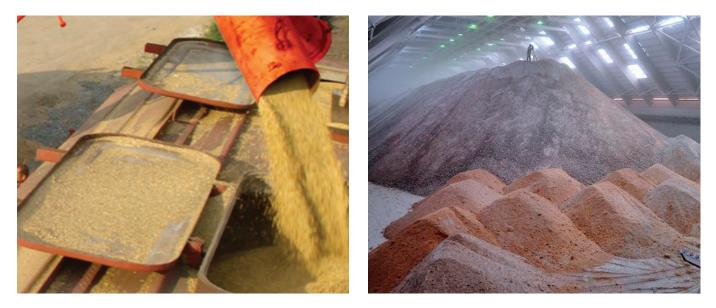

### CUSTOMIZED LOGISTICS of SULFUR

Extraction and export of sulfur is one of the main Turkmen petrochemical industry's activities and the capacity of work exceeds 500,000 tons per annum. Turkmenistan strives to maintain the highest level of workers' safety and the security of facilities in Lebap and Mary regions. The country partners and works with Chinese government backed companies in this industry and has been successful in both plants in Samandepe and Yoloten.

"Bir Dunya"'s goal in this industry is safe and efficient transportation of sulfur by road, rail, inland waterway, or ocean-going marine vessel via Bandar Abbas port. We mainly transport sulfur to China and other Far East Asia countries where agriculture is the main source of employment.

Sulfur is a critical plant nutrient in agriculture and remains as a key ingredient in sustainable urban development. Countries such as India and China have advanced significantly in agriculture over the last couple of decades and their crop yields have risen dramatically. Having said that, although China has become sufficient, or nearly so in nitrogen and phosphorus production, it still looks overseas and Turkmenistan in particular to imports to satisfy its potassium requirements and is now recognizing just how important sulfur as a fertilizer can be. We are happy to partner with Petrochina in this field and proudly provide all aspects of transportation services to our clients.