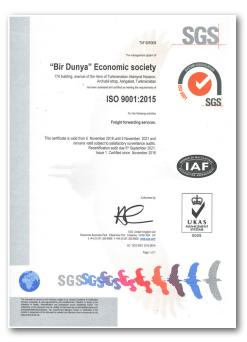

"Bir Dunya" is guided by the ISO 9001: 2015 "Quality Management System" (QMS) standard since 2014. QMS applies to transportation and forwarding services: international transportation and freight forwarding by different modes of transport (road, sea, rail and air) for **SGS** all directions.