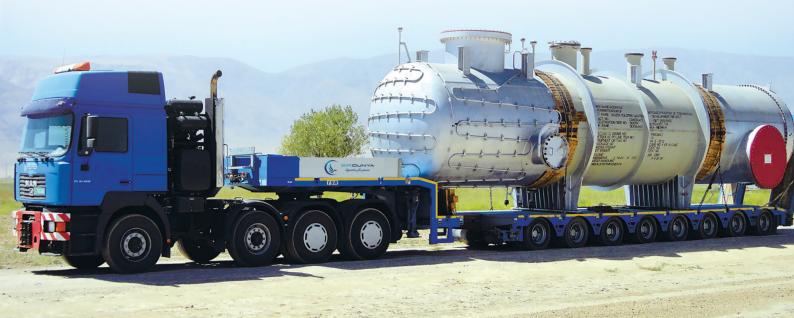

### INDUSTRIAL PROJECT TRANSPORTATION

Project Forwarding and Out-of-Gauge Transportation

You can rely on "Bir Dunya" to get your shipment, irrespective of size, to the right location at the right time, regardless if it is a parcel to a neighboring country or a 1,000-ton module, to a remote location across the globe. It is with the latter that "Bir Dunya" Industrial Projects can help.

With safe, compliant and reliable management of project logistics, oversized cargo and heavy-lift "Bir Dunya" Industrial Projects includes global multi-supplier projects, from pickup through consolidation and delivery to fabrication facilities and final project jobsites.

### OVERSIZED CARGO

With the steady development of the country's economy, FDI and large investment projects have become the benchmark in Turkmenistan and therefore, there is an increase in number of special shipments into the country. These shipments vary in size, weight and specific nature of carriage; and each of these shipments, in turn, require individual solutions. Successful delivery of such shipments is vital for the country since Turkmenistan has been actively improving its power engineering and infrastructure.

"Bir Dunya" specializes with its fit-for-purpose fleet and experienced personnel in handling oversized cargo including non-standard large and heavy pieces of cargo. We can manage transportation of electric transformers, wind turbines and power plant components.