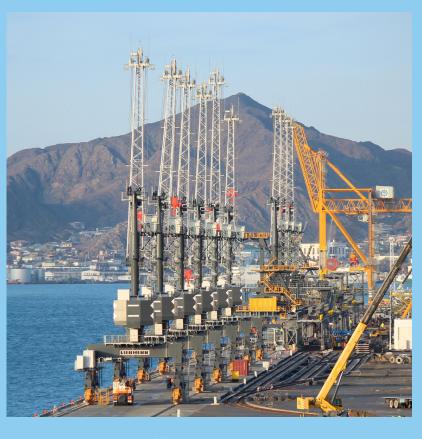

### TURKMENBASHY PORT SERVICES

Turkmenbashi port was found in late 1896 and is located at the east coast of the Caspian Sea. It is an important sea gate that connects a number of geopolitically routes in the region and serves as the main trading gate for Turkmenistan.

The country's main export/import cargo, transit cargo from neighbor countries, oil and oil products from Turkmenbashi complex, industrial and building equipment

from overseas are all transported through Turkmenbashi port. The port is fully equipped with necessary cranes and meets all international standards. The main freight movement transported routes are: Turkmenbashi port – ports Astrakhan and Olya (Russian Federation); Turkmenbashi port – port Baku (Azerbaijan); Turkmenbashi port – ports Enzeli, Nowshahr, Amirabad (Iran); Turkmenbashi port – port Aktau (Kazakhstan).

"Bir Dunya" with years of experience under its belt, plays an important role at this sea port of Turkmenbashi. Our strategically located office within the port itself, and experienced brokers and custom clearance agents makes us easy to reach for our clients and very responsive to all unexpected situations. We have provided brokerage services with vessels and exporters/importers for the last 15 years and are proud to be regarded as one of the key service providers at this port.