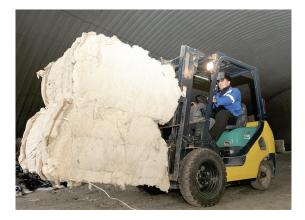

### OUR FLEET of VEHICLES

We have a modern fleet of truck trailers. Our trailers have the following dimensions: length 13.60m (+4m), width 2.50m, 2.75m. Load capacity from 50ton to 80ton. Trailers can be loaded by 26 industrial pallets or 33 Euro pallets.

For better safety of your cargo, we have ensured that each trailer has a sufficient number of internal fixturing points. Own technical servicing.

We give preference to a high-level maintenance of our vehicles and equipment. That is why we have a workshop at our base, located at Ruhabat district, Ashgabad city, where maintenance and repair work is carried out.

#### Our fleet of vehicles consist of following trucking facilities:

Special trucks are used to transport cargo by road. Bir Dunya uses its own truck fleet and partners with transport companies. Cooperation with latter helps meet required delivery terms for any cargo type, ensure the safety of goods, and optimize costs. Vehicles include closed all-metal trucks, tented trucks, refrigerators, low-tonnage trucks, rolling stock, and semitrailers of various cubic capacity, among others. The wide capabilities of the truck fleet allows the carriage of goods of any volume, from one pallet to multi-tonnage batches. Bir Dunya specialists develop both monomodal and multimodal shipping arrangements using air, sea, rail and road transport.